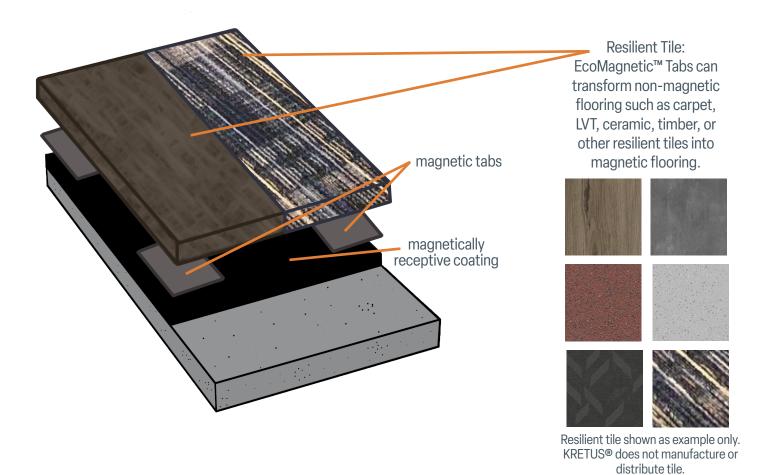

# **ECOMAGNETIC**<sup>TM</sup>

Experience the future of tile installation with KRETUS® ECOMAGNETIC™—a revolutionary system that eliminates the need for adhesives. The innovative system harnesses the power of magnets, making it incredibly easy to use on nearly any surface. Featuring reusable magnetic tabs that maintain their stickiness, you'll never have to worry about damaging your tiles or leaving behind any residue.

This adhesive-free magnetic coating system lets you install and replace tile on any surface—floor, wall, countertop, you name it. And, it's as easy as replacing magnets on your fridge!

### WHY THIS SYSTEM'S MAG-NEATO...

- **Fast Turnover:** You can remove and replace entire floors in hours, not days.
- **Sustainability:** Tiles aren't damaged by adhesives, so they can be reused rather than going to a landfill.