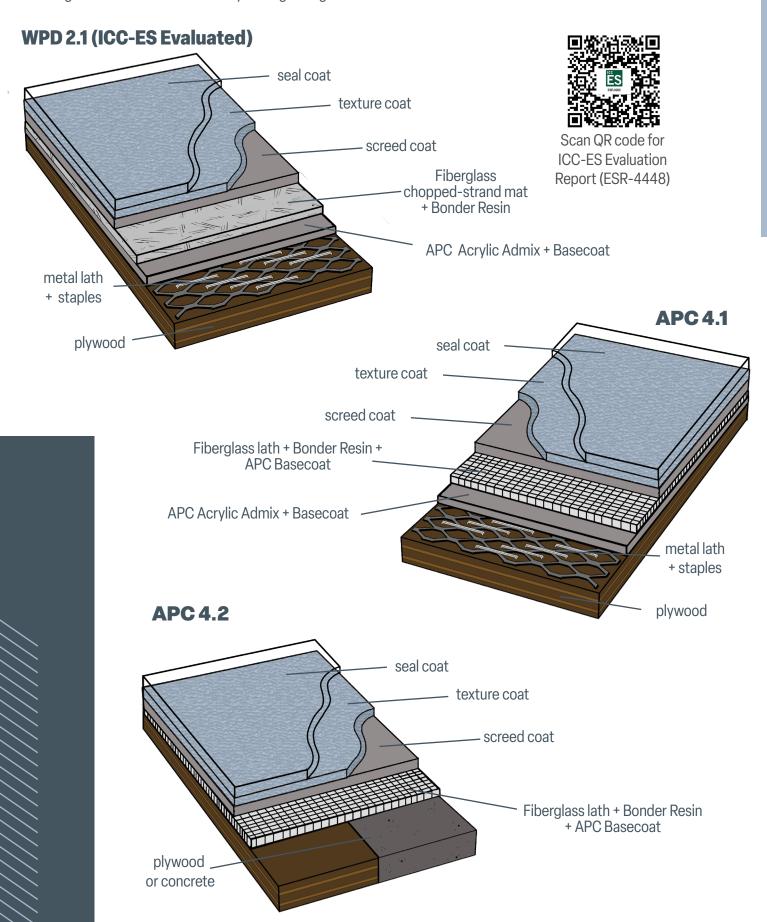

WATERPROOFING & CONCRETE OVERLAY apac systems

Upgrade your outdoor spaces with beautiful and low-maintenance **KRETUS® WATERPROOFING AND CONCRETE OVERLAY APC SYSTEMS**. These systems use resilient APC (Acrylic Polymer Concrete) and Acrylic Sealer to create stunning textured finishes in a variety of longlasting colors.

### Water- and Solvent-based Coatings

- Acrylic Polymer Concrete
- Acrylic Sealers
- Aliphatic MC
- EcoMagnetic™
- Hydrothane
- Polyaspartic\*
- Polyurethane\*
- Top Shelf® Epoxy\*
- Urethane Polymer Concrete\*
- WB Epoxy\*