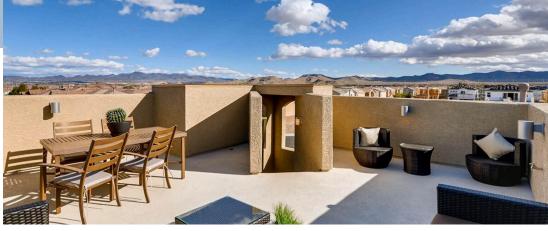

WATERPROOFING & CONCRETE OVERLAY apac systems

Upgrade your outdoor spaces with beautiful and low-maintenance **KRETUS® WATERPROOFING AND CONCRETE OVERLAY APC SYSTEMS**. These systems use resilient APC (Acrylic Polymer Concrete) and Acrylic Sealer to create stunning textured finishes in a variety of longlasting colors.

## **DECORATIVE FINISHES**

The following decorative finishes can be achieved based on the installer's technique and coating selection:

KNOCKDOWN TEXTURE

TAPE PATTERN

SKIP TROWEL

BROOM FINISH

SAND FINISH

STAIN

# **POPULAR COLORS**

Our adaptable coatings give skilled contractors the ability to meet client's needs under ever-changing environments, budgets, and deadlines.