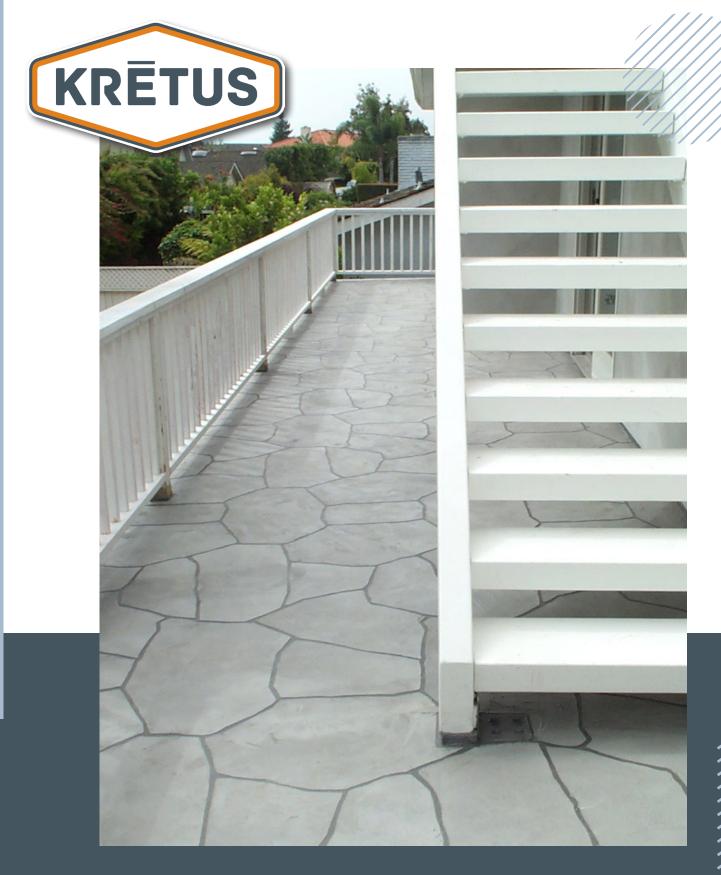

WATERPROOFING & CONCRETE OVERLAY apac systems

Upgrade your outdoor spaces with beautiful and low-maintenance **KRETUS® WATERPROOFING AND CONCRETE OVERLAY APC SYSTEMS**. These systems use resilient APC (Acrylic Polymer Concrete) and Acrylic Sealer to create stunning textured finishes in a variety of longlasting colors.

## **DECORATIVE FINISHES**

The following decorative finishes can be achieved based on the installer's technique and coating selection:

KNOCKDOWN TEXTURE

TAPE PATTERN

SKIP TROWEL

BROOM FINISH

SAND FINISH

STAIN