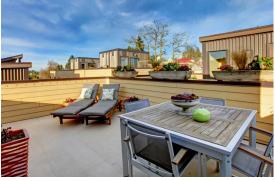

WATERPROOFING & CONCRETE OVERLAY apac systems

Upgrade your outdoor spaces with beautiful and low-maintenance **KRETUS® WATERPROOFING AND CONCRETE OVERLAY APC SYSTEMS**. These systems use resilient APC (Acrylic Polymer Concrete) and Acrylic Sealer to create stunning textured finishes in a variety of longlasting colors.

## **DECORATIVE FINISHES**

The following decorative finishes can be achieved based on the installer's technique and coating selection:

KNOCKDOWN TEXTURE

TAPE PATTERN

SKIP TROWEL

BROOM FINISH

SAND FINISH

STAIN

# **POPULAR COLORS**

Our adaptable coatings give skilled contractors the ability to meet client's needs under ever-changing environments, budgets, and deadlines.