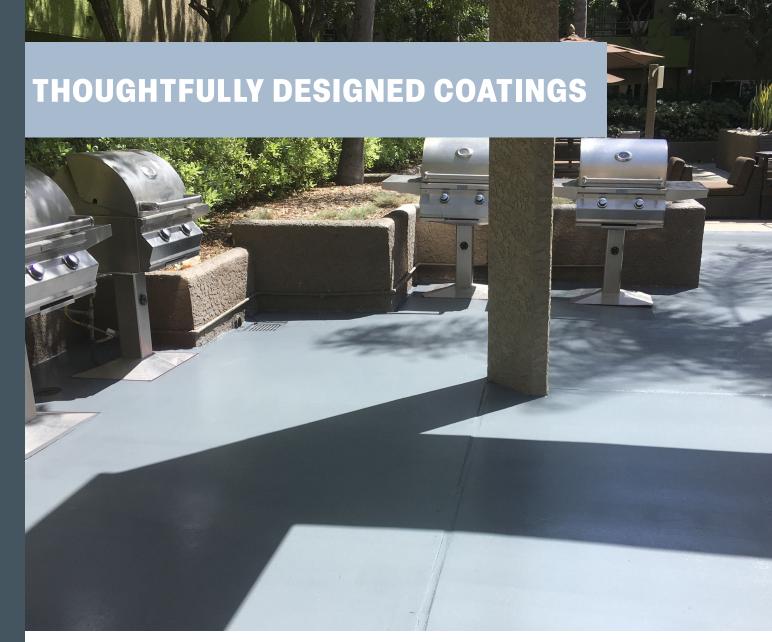

WATERPROOFING & CONCRETE OVERLAY apac systems

Upgrade your outdoor spaces with beautiful and low-maintenance **KRETUS® WATERPROOFING AND CONCRETE OVERLAY APC SYSTEMS**. These systems use resilient APC (Acrylic Polymer Concrete) and Acrylic Sealer to create stunning textured finishes in a variety of longlasting colors.