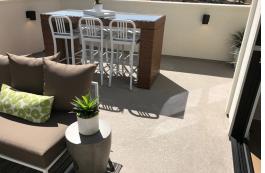

WATERPROOFING & CONCRETE OVERLAY apac systems

Upgrade your outdoor spaces with beautiful and low-maintenance **KRETUS® WATERPROOFING AND CONCRETE OVERLAY APC SYSTEMS**. These systems use resilient APC (Acrylic Polymer Concrete) and Acrylic Sealer to create stunning textured finishes in a variety of longlasting colors.

## **DECORATIVE FINISHES**

The following decorative finishes can be achieved based on the installer's technique and coating selection:

KNOCKDOWN TEXTURE

TAPE PATTERN

SKIP TROWEL

BROOM FINISH

SAND FINISH

STAIN

# **POPULAR COLORS**

Our adaptable coatings give skilled contractors the ability to meet client's needs under ever-changing environments, budgets, and deadlines.