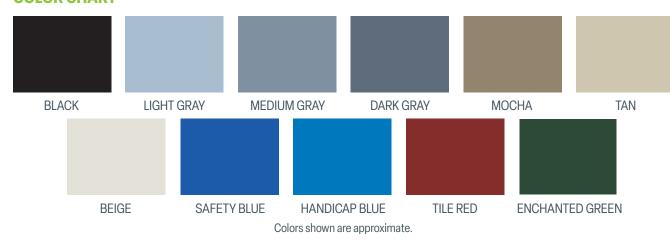

eleven colors

UV-resistant (Poly) or economical (Epoxy) options

strong adhesion to epoxy, urethane cement, or sand

### **COLOR CHART**