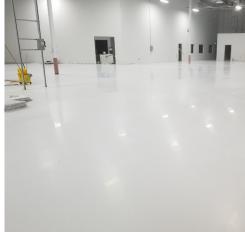

# TRADITIONAL ESD yystems

Shield employees, equipment, and processes against harmful ESD (electrostatic discharge) with **KRETUS® TRADITIONAL ESD**. This two-coat system protects against heavy traffic, chemical spills, moisture intrusion, and microbial growth, all while maintaining its ESD properties. Based on the underlying substrate treatment, it can be installed as a high-build system with no effect on resistance readings.

## Hygienic Walls, Floors & Ceilings For

- Employee Service Facilities
- Freezer & Cold Storage
- Loading Docks
- Maintenance Areas
- Production Floors
- Test Kitchens
- Warehousing
- Wastewater Treatment