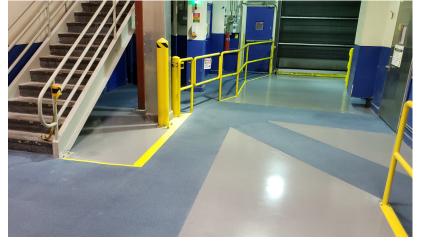

# TRADITIONAL ESD yystems

Shield employees, equipment, and processes against harmful ESD (electrostatic discharge) with **KRETUS® TRADITIONAL ESD**. This two-coat system protects against heavy traffic, chemical spills, moisture intrusion, and microbial growth, all while maintaining its ESD properties. Based on the underlying substrate treatment, it can be installed as a high-build system with no effect on resistance readings.

## Hygienic Walls, Floors & Ceilings For

- Employee Service Facilities
- Freezer & Cold Storage
- Loading Docks
- Maintenance Areas
- Production Floors
- Test Kitchens
- Warehousing
- Wastewater Treatment