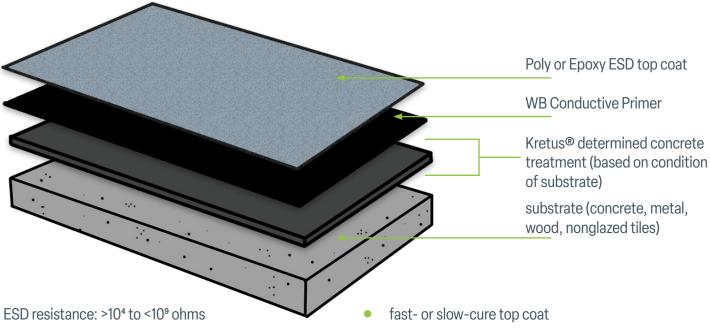

# TRADITIONAL ESD yystems

Shield employees, equipment, and processes against harmful ESD (electrostatic discharge) with **KRETUS® TRADITIONAL ESD**. This two-coat system protects against heavy traffic, chemical spills, moisture intrusion, and microbial growth, all while maintaining its ESD properties. Based on the underlying substrate treatment, it can be installed as a high-build system with no effect on resistance readings.

# **Poly or Epoxy CONDUCTIVE System**

Our adaptable coatings give skilled contractors the ability to meet client's needs under ever-changing environments, budgets, and deadlines.