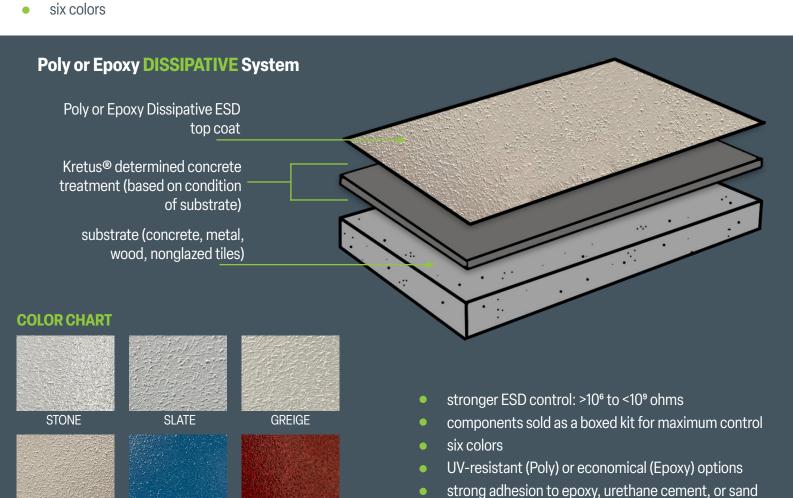

eleven colors

UV-resistant (Poly) or economical (Epoxy) options

strong adhesion to epoxy, urethane cement, or sand